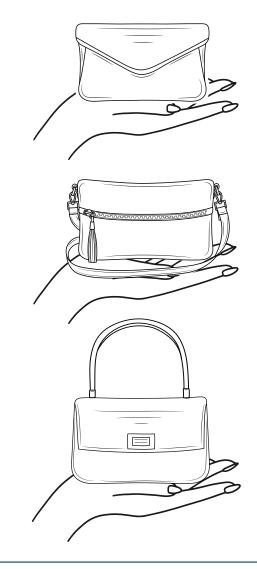

## **Small Clutch Purse**

Approximately the size of a hand with or without a handle or strap. No larger than 4.5 inches x 6.5 inches. Can be carried separately or within an approved plastic bag.

**Bags not allowed include:** purses, bags or containers larger than a small clutch, backpacks, binocular cases, briefcases, camera bags, cinch bags, coolers, diaper bags, fanny packs, grocery/trash bags, luggage, mesh bags and tinted plastic bags.