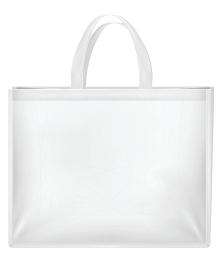

## **Clear Bag**

Plastic, Vinyl or PVC Do not exceed 12 inches x 6 inches x 12 inches