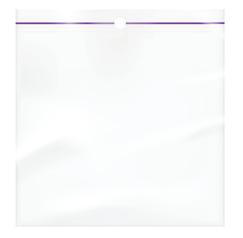

## Lexington District One Clear Bag Procedure

## **Clear Bag**

Plastic, Vinyl or PVC Do not exceed 12 inches x 6 inches x 12 inches



## **Plastic Storage Bag**

Clear, one (1) gallon, resealable



## **Small Clutch Purse**

Approximately the size of a hand with or without a handle or strap. No larger than 4.5 inches x 6.5 inches. Can be carried separately or within an approved plastic bag.



**Bags not allowed include:** purses, bags or containers larger than a small clutch, backpacks, binocular cases, briefcases, camera bags, cinch bags, coolers, diaper bags, fanny packs, grocery/trash bags, luggage, mesh bags and tinted plastic bags.